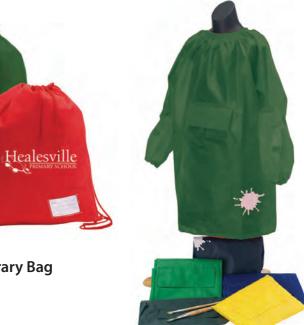

Sports Skort **CLSKORT Bottle** 

Art Smock Assorted

Library Bag

#### Item Colour Logo Size Price **Bottle** 4 TO 16 \$44.10 Fleecy Lined Rain Jacket Plain Plain S TO XL \$46.20 Fleecy Lined Rain Jacket Bottle **Sports Shorts** Plain 4 TO 16 \$21.00 Green Plain S TO XL \$22.05 **Sports Shorts** Green Sports Skort Bottle Plain 4 TO 14 \$26.25 Bottle Plain S TO L \$31.50 **Sports Skort** \$27.30 Track Pant - Straight Leg Green Plain 4 TO 14 Plain S TO XL \$29.40 Track Pant - Straight Leg Green 4 TO 14 \$29.40 **Track Pant - Double Knee** Green Plain Track Pant - Double Knee \$31.50 Green Plain Small Wide Brim Slouch Hat **Dk Green** \$16.00 Logo S,M,L,XL **Bucket Hat Dk Green** S,M,L,XL \$15.00 Logo **Knitted Beanie** Bottle Logo **One Size** \$12.00 Scarf Bottle One Size \$14.00 Logo **Dk Green** L \$50.00 **School Bag** Logo Library Folio/Satchel Dk Green or Red One Size \$12.00 Logo Library Bag Dk Green or Red Logo One Size \$15.00 **Knitted Tights** Bottle Plain All \$18.00 Art Smock Assorted \$18.90 Plain S.M.L