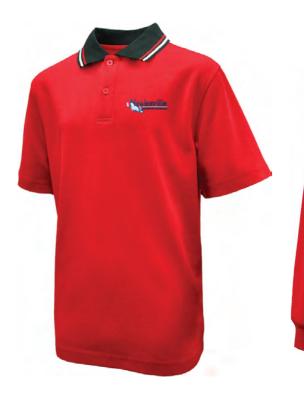

# **Healesville Primary School**

Long Sleeve Polo Shirt

Summer Dress

DRS04TCG - SPA0221

Winter Tunic TUN02TRC - TR6004

**Short Sleeve Polo Shirt** 

Winter Skirt

Polar Fleece Jacket

#### PRICELIST

Effective 29/3/2023

| ltem                | Colour           | Logo  | Size       | Price   |
|---------------------|------------------|-------|------------|---------|
| Summer Dress        | White/Green/Red  | Plain | 4 TO 14    | \$55.00 |
| Summer Dress        | White/Green/Red  | Plain | Small      | \$55.00 |
| Winter Tunic        | Green/Red/White  | Plain | 4 TO 16    | \$65.00 |
| Winter Tunic        | Green/Red/White  | Plain | Small      | \$65.00 |
| Winter Skirt        | Green/Red/White  | Plain | 6 TO 16    | \$50.00 |
| Short Sleeve Polo   | Red/Bottle/White | Logo  | 4 TO 14    | \$26.00 |
| Short Sleeve Polo   | Red/Bottle/White | Logo  | 16, Small  | \$27.00 |
| Long Sleeve Polo    | Red/Bottle/White | Logo  | 4 TO 14    | \$28.00 |
| Long Sleeve Polo    | Red/Bottle/White | Logo  | 16, Small  | \$29.00 |
| Gabardine Pants     | Green            | Plain | 4 TO 14    | \$29.40 |
| Gabardine Pants     | Green            | Plain | S TO XL    | \$31.50 |
| Gabardine Shorts    | Green            | Plain | 4 TO 14    | \$23.10 |
| Gabardine Shorts    | Green            | Plain | S TO XL    | \$25.20 |
| Roll Neck Skivvy    | Red or Bottle    | Plain | 4 TO 14, S | \$30.00 |
| Hooded Jacket       | Green (Red Hood) | Logo  | 4 TO 14    | \$52.00 |
| Hooded Jacket       | Green (Red Hood) | Logo  | 16, Small  | \$55.00 |
| Polar Fleece Jacket | Green            | Logo  | 4 TO 14    | \$38.00 |
| Polar Fleece Jacket | Green            | Logo  | 16, Small  | \$41.00 |