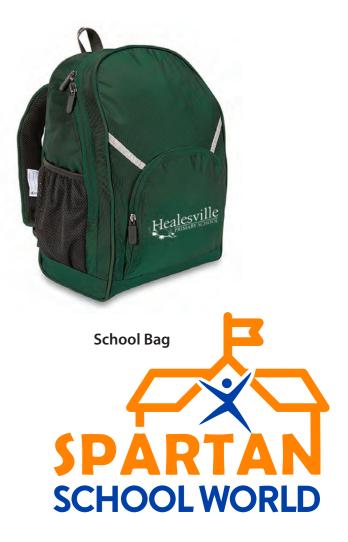

## **Healesville Primary School**

**Knitted Tights** LWR3120GT Bottle Library Folio

**Slouch Hat** 

**Bucket Hat** 

**Knitted Beanie** 

Scarf

Crew School Sock EDUMAX2 Forest/White

www.spartanschoolworld.com.au

#### Item Colour Logo Size Price **Bottle** 4 TO 16 \$44.10 Fleecy Lined Rain Jacket Plain Plain S TO XL \$46.20 Fleecy Lined Rain Jacket Bottle **Sports Shorts** Plain 4 TO 16 \$21.00 Green Plain S TO XL \$22.05 **Sports Shorts** Green Sports Skort Bottle Plain 4 TO 14 \$26.25 Bottle Plain S TO L \$31.50 **Sports Skort** \$27.30 Track Pant - Straight Leg Green Plain 4 TO 14 Plain S TO XL \$29.40 Track Pant - Straight Leg Green 4 TO 14 \$29.40 **Track Pant - Double Knee** Green Plain Track Pant - Double Knee \$31.50 Green Plain Small Wide Brim Slouch Hat **Dk Green** \$16.00 Logo S,M,L,XL **Bucket Hat Dk Green** S,M,L,XL \$15.00 Logo **Knitted Beanie** Bottle Logo **One Size** \$12.00 Scarf Bottle One Size \$14.00 Logo **Dk Green** L \$50.00 **School Bag** Logo Library Folio/Satchel Dk Green or Red One Size \$12.00 Logo Library Bag Dk Green or Red Logo One Size \$15.00 **Knitted Tights** Bottle Plain All \$18.00 Art Smock Assorted \$18.90 Plain S.M.L