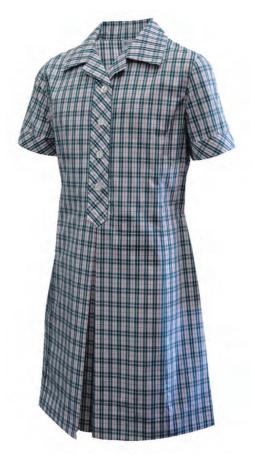

# **Healesville Primary School**

Long Sleeve Polo Shirt

Summer Dress

DRS04TCG - SPA0221

Winter Tunic TUN02TRC - TR6004

**Short Sleeve Polo Shirt** 

Winter Skirt

Polar Fleece Jacket

#### PRICELIST

Effective 29/3/2023

| ltem                | Colour           | Logo  | Size       | Price   |
|---------------------|------------------|-------|------------|---------|
| Summer Dress        | White/Green/Red  | Plain | 4 TO 14    | \$55.00 |
| Summer Dress        | White/Green/Red  | Plain | Small      | \$55.00 |
| Winter Tunic        | Green/Red/White  | Plain | 4 TO 16    | \$65.00 |
| Winter Tunic        | Green/Red/White  | Plain | Small      | \$65.00 |
| Winter Skirt        | Green/Red/White  | Plain | 6 TO 16    | \$50.00 |
| Short Sleeve Polo   | Red/Bottle/White | Logo  | 4 TO 14    | \$26.00 |
| Short Sleeve Polo   | Red/Bottle/White | Logo  | 16, Small  | \$27.00 |
| Long Sleeve Polo    | Red/Bottle/White | Logo  | 4 TO 14    | \$28.00 |
| Long Sleeve Polo    | Red/Bottle/White | Logo  | 16, Small  | \$29.00 |
| Gabardine Pants     | Green            | Plain | 4 TO 14    | \$29.40 |
| Gabardine Pants     | Green            | Plain | S TO XL    | \$31.50 |
| Gabardine Shorts    | Green            | Plain | 4 TO 14    | \$23.10 |
| Gabardine Shorts    | Green            | Plain | S TO XL    | \$25.20 |
| Roll Neck Skivvy    | Red or Bottle    | Plain | 4 TO 14, S | \$30.00 |
| Hooded Jacket       | Green (Red Hood) | Logo  | 4 TO 14    | \$52.00 |
| Hooded Jacket       | Green (Red Hood) | Logo  | 16, Small  | \$55.00 |
| Polar Fleece Jacket | Green            | Logo  | 4 TO 14    | \$38.00 |
| Polar Fleece Jacket | Green            | Logo  | 16, Small  | \$41.00 |