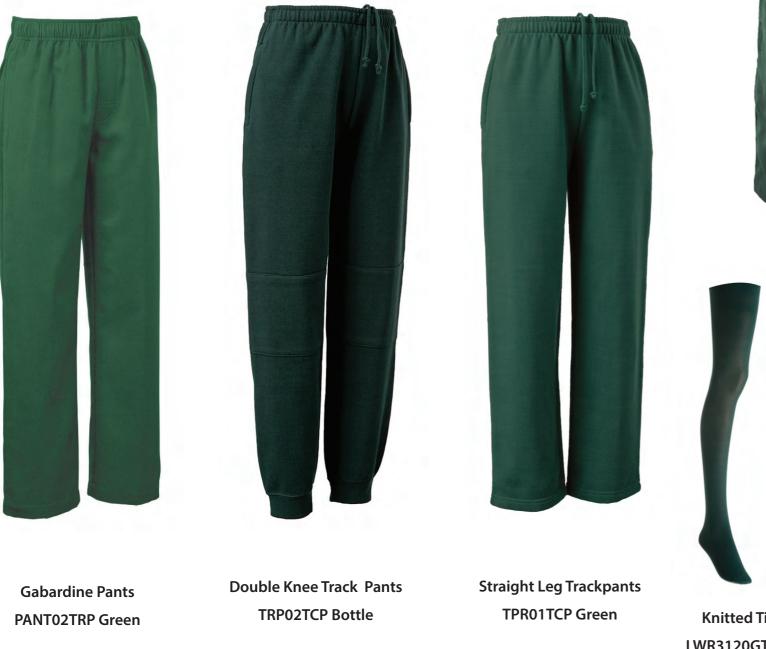

#### PRICELIST

Effective 29/3/2023

| ltem                | Colour           | Logo  | Size       | Price   |
|---------------------|------------------|-------|------------|---------|
| Summer Dress        | White/Green/Red  | Plain | 4 TO 14    | \$55.00 |
| Summer Dress        | White/Green/Red  | Plain | Small      | \$55.00 |
| Winter Tunic        | Green/Red/White  | Plain | 4 TO 16    | \$65.00 |
| Winter Tunic        | Green/Red/White  | Plain | Small      | \$65.00 |
| Winter Skirt        | Green/Red/White  | Plain | 6 TO 16    | \$50.00 |
| Short Sleeve Polo   | Red/Bottle/White | Logo  | 4 TO 14    | \$26.00 |
| Short Sleeve Polo   | Red/Bottle/White | Logo  | 16, Small  | \$27.00 |
| Long Sleeve Polo    | Red/Bottle/White | Logo  | 4 TO 14    | \$28.00 |
| Long Sleeve Polo    | Red/Bottle/White | Logo  | 16, Small  | \$29.00 |
| Gabardine Pants     | Green            | Plain | 4 TO 14    | \$29.40 |
| Gabardine Pants     | Green            | Plain | S TO XL    | \$31.50 |
| Gabardine Shorts    | Green            | Plain | 4 TO 14    | \$23.10 |
| Gabardine Shorts    | Green            | Plain | S TO XL    | \$25.20 |
| Roll Neck Skivvy    | Red or Bottle    | Plain | 4 TO 14, S | \$30.00 |
| Hooded Jacket       | Green (Red Hood) | Logo  | 4 TO 14    | \$52.00 |
| Hooded Jacket       | Green (Red Hood) | Logo  | 16, Small  | \$55.00 |
| Polar Fleece Jacket | Green            | Logo  | 4 TO 14    | \$38.00 |
| Polar Fleece Jacket | Green            | Logo  | 16, Small  | \$41.00 |

#### Item Colour Logo Size Price **Bottle** 4 TO 16 \$44.10 Fleecy Lined Rain Jacket Plain Plain S TO XL \$46.20 Fleecy Lined Rain Jacket Bottle **Sports Shorts** Plain 4 TO 16 \$21.00 Green Plain S TO XL \$22.05 **Sports Shorts** Green Sports Skort Bottle Plain 4 TO 14 \$26.25 Bottle Plain S TO L \$31.50 **Sports Skort** \$27.30 Track Pant - Straight Leg Green Plain 4 TO 14 Plain S TO XL \$29.40 Track Pant - Straight Leg Green 4 TO 14 \$29.40 **Track Pant - Double Knee** Green Plain Track Pant - Double Knee \$31.50 Green Plain Small Wide Brim Slouch Hat **Dk Green** \$16.00 Logo S,M,L,XL **Bucket Hat Dk Green** S,M,L,XL \$15.00 Logo **Knitted Beanie** Bottle Logo **One Size** \$12.00 Scarf Bottle One Size \$14.00 Logo **Dk Green** L \$50.00 **School Bag** Logo Library Folio/Satchel Dk Green or Red One Size \$12.00 Logo Library Bag Dk Green or Red Logo One Size \$15.00 **Knitted Tights** Bottle Plain All \$18.00 Art Smock Assorted \$18.90 Plain S.M.L