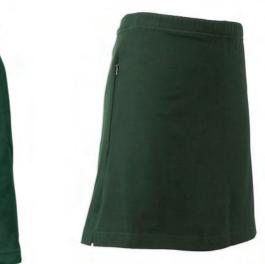

# **Healesville Primary School**

Long Sleeve Polo Shirt

Summer Dress

DRS04TCG - SPA0221

Winter Tunic TUN02TRC - TR6004

**Short Sleeve Polo Shirt** 

Winter Skirt

Polar Fleece Jacket

#### PRICELIST

Effective 29/3/2023

| ltem                | Colour           | Logo  | Size       | Price   |
|---------------------|------------------|-------|------------|---------|
| Summer Dress        | White/Green/Red  | Plain | 4 TO 14    | \$55.00 |
| Summer Dress        | White/Green/Red  | Plain | Small      | \$55.00 |
| Winter Tunic        | Green/Red/White  | Plain | 4 TO 16    | \$65.00 |
| Winter Tunic        | Green/Red/White  | Plain | Small      | \$65.00 |
| Winter Skirt        | Green/Red/White  | Plain | 6 TO 16    | \$50.00 |
| Short Sleeve Polo   | Red/Bottle/White | Logo  | 4 TO 14    | \$26.00 |
| Short Sleeve Polo   | Red/Bottle/White | Logo  | 16, Small  | \$27.00 |
| Long Sleeve Polo    | Red/Bottle/White | Logo  | 4 TO 14    | \$28.00 |
| Long Sleeve Polo    | Red/Bottle/White | Logo  | 16, Small  | \$29.00 |
| Gabardine Pants     | Green            | Plain | 4 TO 14    | \$29.40 |
| Gabardine Pants     | Green            | Plain | S TO XL    | \$31.50 |
| Gabardine Shorts    | Green            | Plain | 4 TO 14    | \$23.10 |
| Gabardine Shorts    | Green            | Plain | S TO XL    | \$25.20 |
| Roll Neck Skivvy    | Red or Bottle    | Plain | 4 TO 14, S | \$30.00 |
| Hooded Jacket       | Green (Red Hood) | Logo  | 4 TO 14    | \$52.00 |
| Hooded Jacket       | Green (Red Hood) | Logo  | 16, Small  | \$55.00 |
| Polar Fleece Jacket | Green            | Logo  | 4 TO 14    | \$38.00 |
| Polar Fleece Jacket | Green            | Logo  | 16, Small  | \$41.00 |