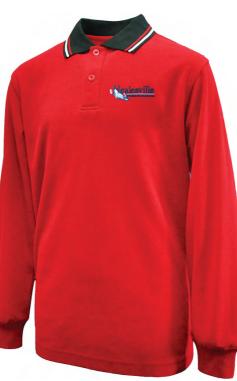

# **Healesville Primary School**

Long Sleeve Polo Shirt

Summer Dress

DRS04TCG - SPA0221

Winter Tunic TUN02TRC - TR6004

**Short Sleeve Polo Shirt** 

Winter Skirt

Polar Fleece Jacket

#### PRICELIST

Effective 29/3/2023

| ltem                | Colour           | Logo  | Size       | Price   |
|---------------------|------------------|-------|------------|---------|
| Summer Dress        | White/Green/Red  | Plain | 4 TO 14    | \$55.00 |
| Summer Dress        | White/Green/Red  | Plain | Small      | \$55.00 |
| Winter Tunic        | Green/Red/White  | Plain | 4 TO 16    | \$65.00 |
| Winter Tunic        | Green/Red/White  | Plain | Small      | \$65.00 |
| Winter Skirt        | Green/Red/White  | Plain | 6 TO 16    | \$50.00 |
| Short Sleeve Polo   | Red/Bottle/White | Logo  | 4 TO 14    | \$26.00 |
| Short Sleeve Polo   | Red/Bottle/White | Logo  | 16, Small  | \$27.00 |
| Long Sleeve Polo    | Red/Bottle/White | Logo  | 4 TO 14    | \$28.00 |
| Long Sleeve Polo    | Red/Bottle/White | Logo  | 16, Small  | \$29.00 |
| Gabardine Pants     | Green            | Plain | 4 TO 14    | \$29.40 |
| Gabardine Pants     | Green            | Plain | S TO XL    | \$31.50 |
| Gabardine Shorts    | Green            | Plain | 4 TO 14    | \$23.10 |
| Gabardine Shorts    | Green            | Plain | S TO XL    | \$25.20 |
| Roll Neck Skivvy    | Red or Bottle    | Plain | 4 TO 14, S | \$30.00 |
| Hooded Jacket       | Green (Red Hood) | Logo  | 4 TO 14    | \$52.00 |
| Hooded Jacket       | Green (Red Hood) | Logo  | 16, Small  | \$55.00 |
| Polar Fleece Jacket | Green            | Logo  | 4 TO 14    | \$38.00 |
| Polar Fleece Jacket | Green            | Logo  | 16, Small  | \$41.00 |