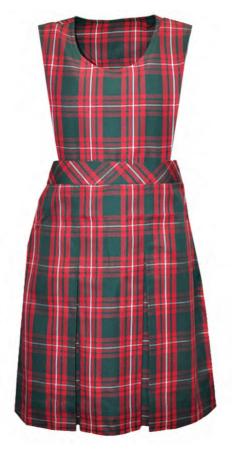

# **Healesville Primary School**

Long Sleeve Polo Shirt

Summer Dress

DRS04TCG - SPA0221

Winter Tunic TUN02TRC - TR6004

**Short Sleeve Polo Shirt** 

Winter Skirt

Polar Fleece Jacket

#### PRICELIST

Effective 29/3/2023

| ltem                | Colour           | Logo  | Size       | Price   |
|---------------------|------------------|-------|------------|---------|
| Summer Dress        | White/Green/Red  | Plain | 4 TO 14    | \$55.00 |
| Summer Dress        | White/Green/Red  | Plain | Small      | \$55.00 |
| Winter Tunic        | Green/Red/White  | Plain | 4 TO 16    | \$65.00 |
| Winter Tunic        | Green/Red/White  | Plain | Small      | \$65.00 |
| Winter Skirt        | Green/Red/White  | Plain | 6 TO 16    | \$50.00 |
| Short Sleeve Polo   | Red/Bottle/White | Logo  | 4 TO 14    | \$26.00 |
| Short Sleeve Polo   | Red/Bottle/White | Logo  | 16, Small  | \$27.00 |
| Long Sleeve Polo    | Red/Bottle/White | Logo  | 4 TO 14    | \$28.00 |
| Long Sleeve Polo    | Red/Bottle/White | Logo  | 16, Small  | \$29.00 |
| Gabardine Pants     | Green            | Plain | 4 TO 14    | \$29.40 |
| Gabardine Pants     | Green            | Plain | S TO XL    | \$31.50 |
| Gabardine Shorts    | Green            | Plain | 4 TO 14    | \$23.10 |
| Gabardine Shorts    | Green            | Plain | S TO XL    | \$25.20 |
| Roll Neck Skivvy    | Red or Bottle    | Plain | 4 TO 14, S | \$30.00 |
| Hooded Jacket       | Green (Red Hood) | Logo  | 4 TO 14    | \$52.00 |
| Hooded Jacket       | Green (Red Hood) | Logo  | 16, Small  | \$55.00 |
| Polar Fleece Jacket | Green            | Logo  | 4 TO 14    | \$38.00 |
| Polar Fleece Jacket | Green            | Logo  | 16, Small  | \$41.00 |